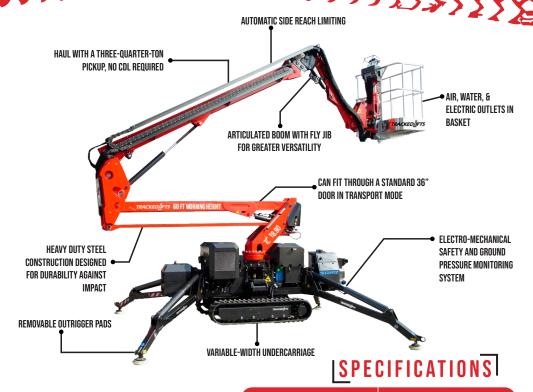

60' WORKING HEIGHT

|                                     | GASOLINE                          | DIESEL                     |
|-------------------------------------|-----------------------------------|----------------------------|
| Max. working height                 | 60'                               |                            |
| Max. outreach                       | 30'10"                            |                            |
| Max. basket load                    | 300lbs                            | 440 lbs                    |
| Basket size                         | 2'7" x 2'3" (1-man basket)        | 4'6" x 2'3" (2-man basket) |
| Turret rotation                     | 360° non-continuous               |                            |
| Traveling length                    | 14'3" (16'5" with basket)         |                            |
| Traveling height                    | 6'6" narrow mode / 7'2" wide mode |                            |
| Traveling width                     | 31" narrow mode / 42" wide mode   |                            |
| Outrigger Spread                    | 10'2" x 12'1"                     |                            |
| Battery                             | 110V Emergency Descent System     |                            |
| Diesel Engine                       | Honda Gasoline, 13 HP             | Kubota Diesel, 13 HP       |
| Total weight                        | 5,290 lbs                         | 5,577 lbs                  |
| Gradability, max. across slope      | 31% (17°)                         |                            |
| Gradability, max. up and down slope | 29% (16°)                         |                            |
| Deployment ability on slopes up to  | 31% (17°)                         |                            |