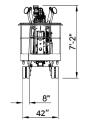

60' WORKING HEIGHT

|                                     | GASOLINE                          | DIESEL                     |
|-------------------------------------|-----------------------------------|----------------------------|
| Max. working height                 | 60'                               |                            |
| Max. outreach                       | 30'10"                            |                            |
| Max. basket load                    | 300lbs                            | 440 lbs                    |
| Basket size                         | 2'7" x 2'3" (1-man basket)        | 4'6" x 2'3" (2-man basket) |
| Turret rotation                     | 360° non-continuous               |                            |
| Traveling length                    | 14'3" (16'5" with basket)         |                            |
| Traveling height                    | 6'6" narrow mode / 7'2" wide mode |                            |
| Traveling width                     | 31" narrow mode / 42" wide mode   |                            |
| Outrigger Spread                    | 10'2" x 12'1"                     |                            |
| Battery                             | 110V Emergency Descent System     |                            |
| Diesel Engine                       | Honda Gasoline, 13 HP             | Kubota Diesel, 13 HP       |
| Total weight                        | 5,290 lbs                         | 5,577 lbs                  |
| Gradability, max. across slope      | 31% (17°)                         |                            |
| Gradability, max. up and down slope | 29% (16°)                         |                            |
| Deployment ability on slopes up to  | 31% (17°)                         |                            |

## DIAGRAMS

DATA AND DIMENSIONS ARE INDICATIVE AND NOT BINDING