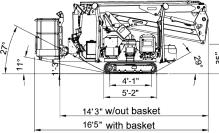

60' WORKING HEIGHT

|                                     | GASOLINE                          | DIESEL                     |
|-------------------------------------|-----------------------------------|----------------------------|
| Max. working height                 | 60'                               |                            |
| Max. outreach                       | 30'10"                            |                            |
| Max. basket load                    | 300lbs                            | 440 lbs                    |
| Basket size                         | 2'7" x 2'3" (1-man basket)        | 4'6" x 2'3" (2-man basket) |
| Turret rotation                     | 360° non-continuous               |                            |
| Traveling length                    | 14'3" (16'5" with basket)         |                            |
| Traveling height                    | 6'6" narrow mode / 7'2" wide mode |                            |
| Traveling width                     | 31" narrow mode / 42" wide mode   |                            |
| Outrigger Spread                    | 10'2" x 12'1"                     |                            |
| Battery                             | 110V Emergency Descent System     |                            |
| Diesel Engine                       | Honda Gasoline, 13 HP             | Kubota Diesel, 13 HP       |
| Total weight                        | 5,290 lbs                         | 5,577 lbs                  |
| Gradability, max. across slope      | 31% (17°)                         |                            |
| Gradability, max. up and down slope | 29% (16°)                         |                            |
| Deployment ability on slopes up to  | 31% (17°)                         |                            |