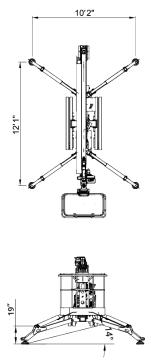

60' WORKING HEIGHT

|                                     | GASOLINE                          | DIESEL                     |
|-------------------------------------|-----------------------------------|----------------------------|
| Max. working height                 | 60'                               |                            |
| Max. outreach                       | 30'10"                            |                            |
| Max. basket load                    | 300lbs                            | 440 lbs                    |
| Basket size                         | 2'7" x 2'3" (1-man basket)        | 4'6" x 2'3" (2-man basket) |
| Turret rotation                     | 360° non-continuous               |                            |
| Traveling length                    | 14'3" (16'5" with basket)         |                            |
| Traveling height                    | 6'6" narrow mode / 7'2" wide mode |                            |
| Traveling width                     | 31" narrow mode / 42" wide mode   |                            |
| Outrigger Spread                    | 10'2" x 12'1"                     |                            |
| Battery                             | 110V Emergency Descent System     |                            |
| Diesel Engine                       | Honda Gasoline, 13 HP             | Kubota Diesel, 13 HP       |
| Total weight                        | 5,290 lbs                         | 5,577 lbs                  |
| Gradability, max. across slope      | 31% (17°)                         |                            |
| Gradability, max. up and down slope | 29% (16°)                         |                            |
| Deployment ability on slopes up to  | 31% (17°)                         |                            |

## DIAGRAMS

DATA AND DIMENSIONS ARE INDICATIVE AND NOT BINDING