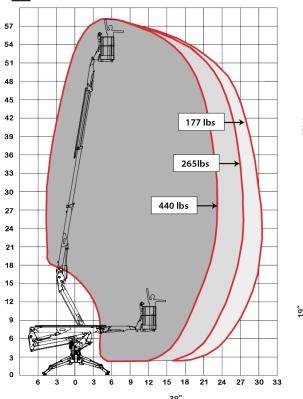

60' WORKING HEIGHT

|                                     | GASOLINE                          | DIESEL                     |
|-------------------------------------|-----------------------------------|----------------------------|
| Max. working height                 | 60'                               |                            |
| Max. outreach                       | 30'10"                            |                            |
| Max. basket load                    | 300lbs                            | 440 lbs                    |
| Basket size                         | 2'7" x 2'3" (1-man basket)        | 4'6" x 2'3" (2-man basket) |
| Turret rotation                     | 360° non-continuous               |                            |
| Traveling length                    | 14'3" (16'5" with basket)         |                            |
| Traveling height                    | 6'6" narrow mode / 7'2" wide mode |                            |
| Traveling width                     | 31" narrow mode / 42" wide mode   |                            |
| Outrigger Spread                    | 10'2" x 12'1"                     |                            |
| Battery                             | 110V Emergency Descent System     |                            |
| Diesel Engine                       | Honda Gasoline, 13 HP             | Kubota Diesel, 13 HP       |
| Total weight                        | 5,290 lbs                         | 5,577 lbs                  |
| Gradability, max. across slope      | 31% (17°)                         |                            |
| Gradability, max. up and down slope | 29% (16°)                         |                            |
| Deployment ability on slopes up to  | 31% (17°)                         |                            |

## DIAGRAMS

DATA AND DIMENSIONS ARE INDICATIVE AND NOT BINDING