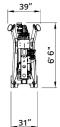

60' WORKING HEIGHT

|                                     | GASOLINE                          | DIESEL                     |
|-------------------------------------|-----------------------------------|----------------------------|
| Max. working height                 | 60'                               |                            |
| Max. outreach                       | 30'10"                            |                            |
| Max. basket load                    | 300lbs                            | 440 lbs                    |
| Basket size                         | 2'7" x 2'3" (1-man basket)        | 4'6" x 2'3" (2-man basket) |
| Turret rotation                     | 360° non-continuous               |                            |
| Traveling length                    | 14'3" (16'5" with basket)         |                            |
| Traveling height                    | 6'6" narrow mode / 7'2" wide mode |                            |
| Traveling width                     | 31" narrow mode / 42" wide mode   |                            |
| Outrigger Spread                    | 10'2" x 12'1"                     |                            |
| Battery                             | 110V Emergency Descent System     |                            |
| Diesel Engine                       | Honda Gasoline, 13 HP             | Kubota Diesel, 13 HP       |
| Total weight                        | 5,290 lbs                         | 5,577 lbs                  |
| Gradability, max. across slope      | 31% (17°)                         |                            |
| Gradability, max. up and down slope | 29% (16°)                         |                            |
| Deployment ability on slopes up to  | 31% (17°)                         |                            |