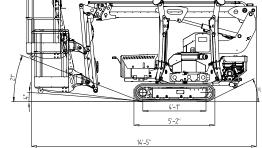

## **ISPECIFICATIONS**

|                                     | <del></del>                     |
|-------------------------------------|---------------------------------|
| Max. working height                 | 44'                             |
| Max. outreach                       | 25'7"                           |
| Max. basket load                    | 440 lbs                         |
| Basket size                         | 4'6" x 2'3" (2-man basket)      |
| Basket rotation                     | ± 70° (± 90° with 1-man basket) |
| Turret rotation                     | 360° non-continuous             |
| Traveling length                    | 12'7" (14'5" with basket)       |
| Traveling height                    | 6'6"                            |
| Traveling width                     | 30" narrow mode / 39" wide mode |
| Outrigger Spread                    | 8'9" x 9'                       |
| Battery                             | 24V Lithium Ion Hybrid Power    |
| Gasoline Engine                     | Honda Gasoline, 10 HP           |
| Total weight                        | 3,638 lbs                       |
| Gradability, max. across slope      | 21% (12°)                       |
| Gradability, max. up and down slope | 29% (16°)                       |
| Deployment ability on slopes up to  | 29% (16°)                       |