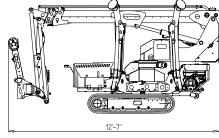

## **ISPECIFICATIONS**

|                                     | <del></del>                     |
|-------------------------------------|---------------------------------|
| Max. working height                 | 44'                             |
| Max. outreach                       | 25'7"                           |
| Max. basket load                    | 440 lbs                         |
| Basket size                         | 4'6" x 2'3" (2-man basket)      |
| Basket rotation                     | ± 70° (± 90° with 1-man basket) |
| Turret rotation                     | 360° non-continuous             |
| Traveling length                    | 12'7" (14'5" with basket)       |
| Traveling height                    | 6'6"                            |
| Traveling width                     | 30" narrow mode / 39" wide mode |
| Outrigger Spread                    | 8'9" x 9'                       |
| Battery                             | 24V Lithium Ion Hybrid Power    |
| Gasoline Engine                     | Honda Gasoline, 10 HP           |
| Total weight                        | 3,638 lbs                       |
| Gradability, max. across slope      | 21% (12°)                       |
| Gradability, max. up and down slope | 29% (16°)                       |
| Deployment ability on slopes up to  | 29% (16°)                       |