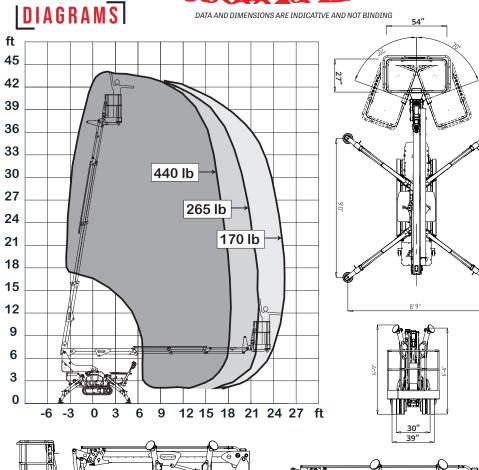

44' WORKING HEIGHT

## **ISPECIFICATIONS**

|                                     | <del></del>                     |
|-------------------------------------|---------------------------------|
| Max. working height                 | 44'                             |
| Max. outreach                       | 25'7"                           |
| Max. basket load                    | 440 lbs                         |
| Basket size                         | 4'6" x 2'3" (2-man basket)      |
| Basket rotation                     | ± 70° (± 90° with 1-man basket) |
| Turret rotation                     | 360° non-continuous             |
| Traveling length                    | 12'7" (14'5" with basket)       |
| Traveling height                    | 6'6"                            |
| Traveling width                     | 30" narrow mode / 39" wide mode |
| Outrigger Spread                    | 8'9" x 9'                       |
| Battery                             | 24V Lithium Ion Hybrid Power    |
| Gasoline Engine                     | Honda Gasoline, 10 HP           |
| Total weight                        | 3,638 lbs                       |
| Gradability, max. across slope      | 21% (12°)                       |
| Gradability, max. up and down slope | 29% (16°)                       |
| Deployment ability on slopes up to  | 29% (16°)                       |