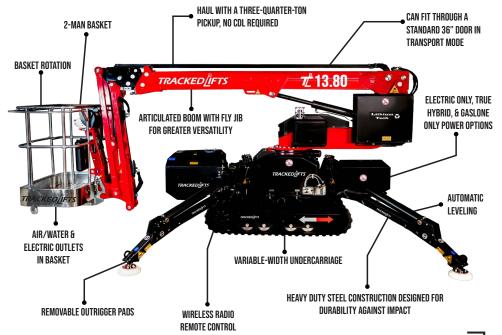

## **ISPECIFICATIONS**

|                                     | <del></del>                     |
|-------------------------------------|---------------------------------|
| Max. working height                 | 44'                             |
| Max. outreach                       | 25'7"                           |
| Max. basket load                    | 440 lbs                         |
| Basket size                         | 4'6" x 2'3" (2-man basket)      |
| Basket rotation                     | ± 70° (± 90° with 1-man basket) |
| Turret rotation                     | 360° non-continuous             |
| Traveling length                    | 12'7" (14'5" with basket)       |
| Traveling height                    | 6'6"                            |
| Traveling width                     | 30" narrow mode / 39" wide mode |
| Outrigger Spread                    | 8'9" x 9'                       |
| Battery                             | 24V Lithium Ion Hybrid Power    |
| Gasoline Engine                     | Honda Gasoline, 10 HP           |
| Total weight                        | 3,638 lbs                       |
| Gradability, max. across slope      | 21% (12°)                       |
| Gradability, max. up and down slope | 29% (16°)                       |
| Deployment ability on slopes up to  | 29% (16°)                       |